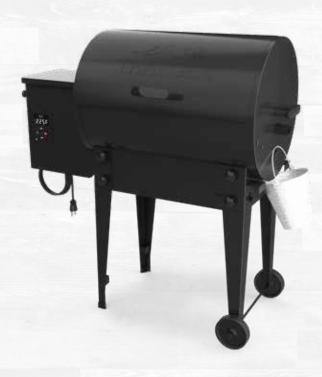

#### **TAILGATER 20**

AVAILABLE IN BLACK TFB30KLF (BLACK)

ARC CONTROLLER

5-DEGREE TEMP SETTING INCREMENTS
MEAT PROBE | KEEP WARM MODE | EZ-FOLD LEGS

#### SPECS:

19,500 BTUS | 300 SQ IN GRILLING AREA HOPPER CAPACITY: 8 LBS | WEIGHT: 62 LBS HEIGHT: 36 IN | WIDTH: 37 IN | DEPTH: 18 IN