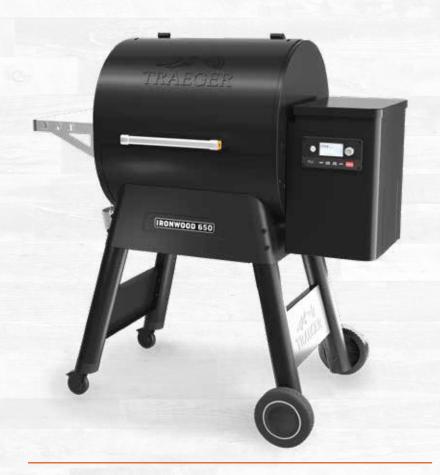

## IRONWOOD650

TFB65BLF (BLACK)

#### **FEATURES:**

IRONWOOD D2 CONTROLLER WiFIRE® TECHNOLOGY D2® DIRECT DRIVE TURBOTEMP® TRU CONVECTION® SYSTEM TRAEGER DOWNDRAFT EXHAUST® SYSTEM SUPER SMOKE MODE TRAEGER PELLET SENSOR MEAT PROBE W/ STORAGE COMPARTMENT DOUBLE SIDE WALL INTERIOR

ADJUSTABLE TWO-TIER GRATE SYSTEM

DUAL POSITION SMOKE/SEAR BOTTOM GRILL GRATE ADJUSTABLE TOP TIER EXTRA GRILL RACK FOR OPTIMAL HEAT DISTRIBUTION STAINLESS STEEL SIDE SHELF WITH HOOKS EXTERIOR STORAGE HOOKS FOR EXTRA GRILL RACK HOPPER CLEAN-OUT SAWHORSE CHASSIS **ALL-TERRAIN WHEELS** LOCKING CASTERS

#### SPECS:

36,000 BTUS | 650 SQ IN GRILLING AREA | HOPPER CAPACITY: 20 LBS HEIGHT: 48 IN | WIDTH: 46 IN | DEPTH: 27 IN | WEIGHT: 146 LBS