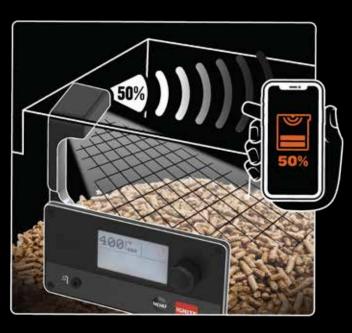

# A WORLD OF FLAVOR AT YOUR FINGERTIPS

Originally created in conjunction with NASA to let astronauts cook on the moon, WiFIRE® will elevate your grill game to all new heights. From monitoring and adjusting temps on the fly, to letting you know when your food is up to temp, WiFIRE makes it simpler and more convenient than ever to create the best meal possible. Wood-fired flavor has never been easier.

#### TRAEGER MOBILE APP

- Adjust grill temperature
- Monitor food temps
- Set timers & alerts
- Access over 1,600 recipes

(7)

# TRAEGER PELLIT SENSOR

REMOTELY MONITOR PELLET LEVELS VIA THE TRAEGER APP