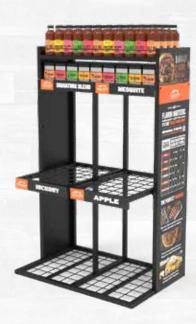

APPLE PEL318 (20 LB)

YFR

**1** 6

SIGNATURE BLEND

PEL33I (20LB BAG)

CHERRY PEL309 (20 LB)

HICKORY
PEL319 (20 LB BAG)

MESQUITE PEL305 (20 LB)

PECAN

NEW
STAYDRY
PELLET
STORAGE BIN
SKU: BACGI5