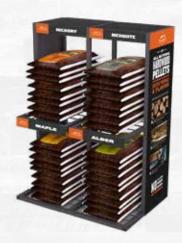

#### **PELLET MERCHANDISING FIXTURE**

**2-BAY PELLET FIXTURE** 

SKU: PMT083

**ASSEMBLED DIMS:** 

35" W x 24" D x 48" H

**DETAILS:** 

HOLDS 28 PELLET BAGS
OPTIONAL SHELF INSERTS ALLOW
DISPLAY OF UP TO 4 PELLET FLAVORS