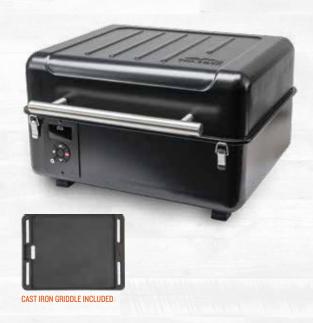

#### RANGER AVAILABLE IN BLACK

TFTI8KLD (BLACK)

#### **FEATURES:**

ARC CONTROLLER
5-DEGREE TEMP SETTING INCREMENTS
MEAT PROBE | KEEP WARM MODE | LID LATCHES

#### SPECS:

16,000 BTUS | 184 SQ IN GRILLING AREA HOPPER CAPACITY: 8 LBS | WEIGHT: 60 LBS HEIGHT: 13 IN | WIDTH: 21 IN | DEPTH: 20 IN MADE IN THE U.S.A.