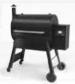

## IRONWOOD650

TFB65BLF (BLACK)

#### **FEATURES:**

IRONWOOD D2 CONTROLLER WiFIRE® TECHNOLOGY D2® DIRECT DRIVE TURBOTEMP® TRU CONVECTION® SYSTEM TRAEGER DOWNDRAFT EXHAUST® SYSTEM SUPER SMOKE MODE TRAEGER PELLET SENSOR MEAT PROBE W/ STORAGE COMPARTMENT DOUBLE SIDE WALL INTERIOR

ADJUSTABLE TWO-TIER GRATE SYSTEM

DUAL POSITION SMOKE/SEAR BOTTOM GRILL GRATE ADJUSTABLE TOP TIER EXTRA GRILL RACK FOR OPTIMAL HEAT DISTRIBUTION STAINLESS STEEL SIDE SHELF WITH HOOKS EXTERIOR STORAGE HOOKS FOR EXTRA GRILL RACK HOPPER CLEAN-OUT SAWHORSE CHASSIS **ALL-TERRAIN WHEELS** LOCKING CASTERS

#### SPECS:

36,000 BTUS | 650 SQ IN GRILLING AREA | HOPPER CAPACITY: 20 LBS HEIGHT: 48 IN | WIDTH: 46 IN | DEPTH: 27 IN | WEIGHT: 146 LBS