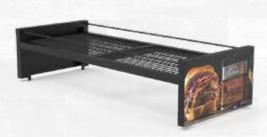

#### **PELLET MERCHANDISING FIXTURE**

**2-BAY PELLET FIXTURE** 

SKU: PMT083

**ASSEMBLED DIMS:** 

35" W x 24" D x 48" H

**DETAILS:** 

HOLDS 28 PELLET BAGS
OPTIONAL SHELF INSERTS ALLOW
DISPLAY OF UP TO 4 PELLET FLAVORS