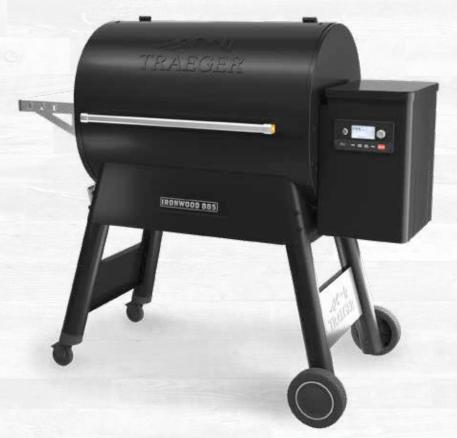

## IRONWOOD

WITH WIFIRE® TECHNOLOGY

Wifire D2 Blrect Drive

## ELEVATE YOUR CRAFT

The Ironwood is here to make your wood-fired meals faster, easier and packed with more flavor than ever before. The Ironwood offers our most advanced features that were previously exclusive to our premium line. Thanks to the powerful D2 drivetrain and TurboTemp® technology, the Ironwood gets hotter, faster, packing more flavor than ever. The Downdraft Exhaust® System, effectively optimizes the circulation of smoke and heat around your food. WiFIRE® control makes creating your meals easier by allowing you to adjust grill temperatures, monitor your cooks, and even check on pellet levels directly from your phone using the Traeger App, so so you can control your grill anytime, anywhere.

## IRONWOOD® SERIES - WITH WIFIRE® TECHNOLOGY | ELEVATE YOUR CRAFT

## IRONWOOD885

AVAILABLE IN BLACK TFB89BLF (BLACK)