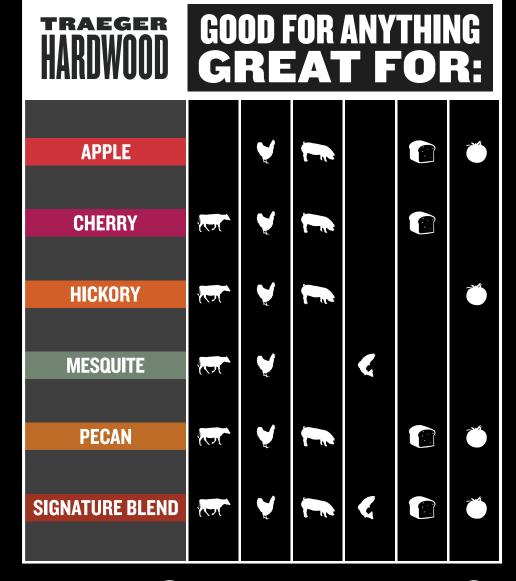

## THE PERFECT PAIRINGS

**Bold cuts of beef need bold wood flavors to match, like hickory or mesquite.** 

Throw in some pellets and turn your Traeger into a wood-fired pizza oven.

Cherry pie cooked over fruit hardwood pellets? Yes please.

# FLAVOR MATTERS. WOOD ISN'T JUST THE FUEL, IT'S THE SECRET INGREDIENT.

## HARDWOOD

AT TRAEGER, WE'VE MASTERED THE CRAFT OF FLAVOR. We manufacture our all-natural hardwood pellets in mills across the U.S.A. so we can oversee them from mill to grill, ensuring our pellets deliver pure, clean hardwood flavor.

APPLE PEL318 (20 LB)

YFR

**1** 6

SIGNATURE BLEND

PEL33I (20LB BAG)

CHERRY PEL309 (20 LB)

HICKORY
PEL319 (20 LB BAG)

MESQUITE PEL305 (20 LB)