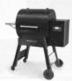

## **PR0780**

AVAILABLE IN BLACK AND BRONZE TFB78GLE (BLACK) TFB78GZE (BRONZE)

#### **FEATURES:**

PRO D2 CONTROLLER
WIFIRE® TECHNOLOGY
D2® DIRECT DRIVE
TURBOTEMP®
MEAT PROBE
EXTRA GRILL RACK
EXTERIOR STORAGE HOOKS FOR EXTRA GRILL RACK
HOPPER CLEAN-OUT
LOCKING CASTERS

#### SPECS:

36,000 BTUS | 780 SQ IN GRILLING AREA | HOPPER CAPACITY: 18 LBS HEIGHT: 55 IN | WIDTH: 49 IN | DEPTH: 27 IN | WEIGHT: 146 LBS

MUST-HAVE ACCESSORIES

**FULL LENGTH GRILL COVER - PRO 780** 

SKU: BAC504