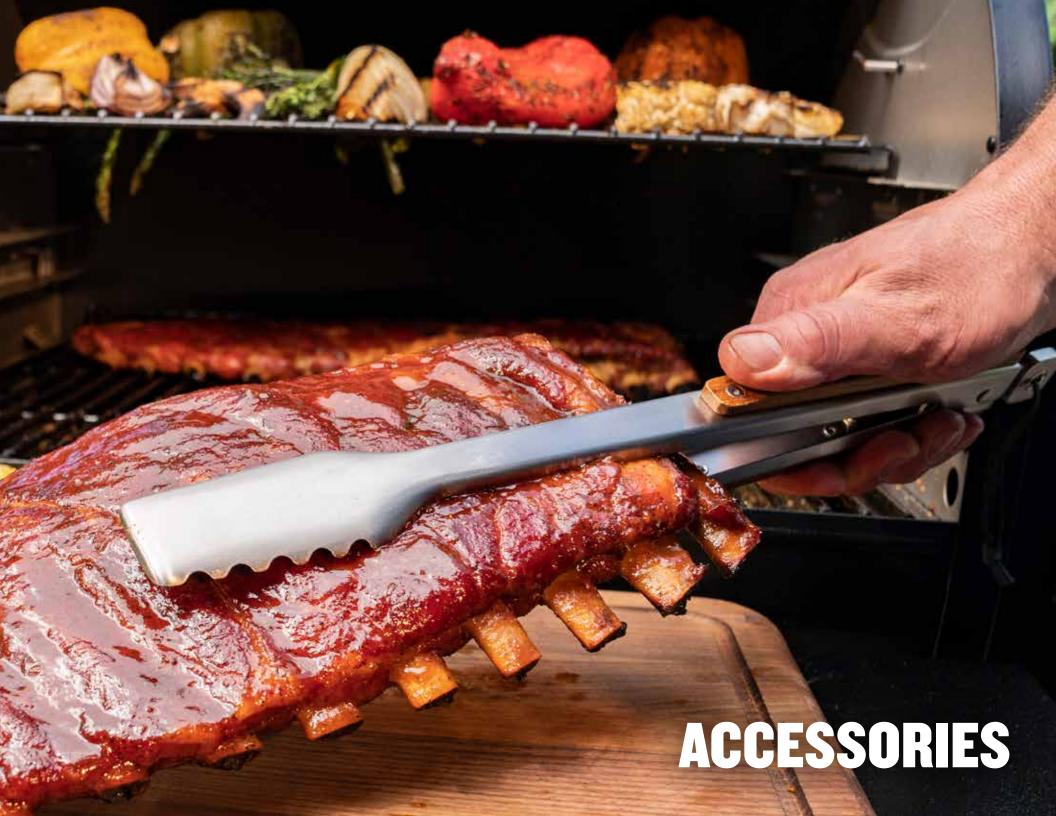

## **ACCESSORIES**

TRAEGER PELLET SENSOR SKU: BAC523

XXL BBQ SPATULA SKU: BAC532

BBQ SPATULA SKU: BAC531

BBQ TONGS SKU: BAC530

BBQ PIG TAIL SKU: BAC533

BBQ CLEANING BRUSH SKU: BAC537

MAGNETIC GRILL HOOKS - 3 PIECE SKU: BAC536

BBQ SHEARS SKU: BAC535

TRAEGER ALL NATURAL CLEANER
950ML
SKU: BAC403

REPLACMENT BBQ CLEANING BRUSH 2 PACK SKU: BAC599

SILICONE BASTING BRUSH SKU: BAC418

BBQ MULTI-TOOL KIT SKU: BAC461