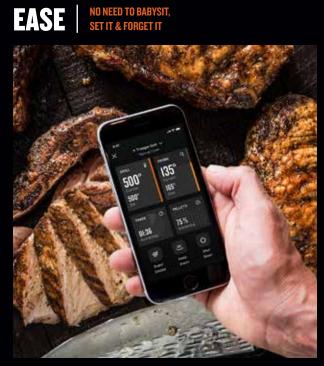

# SET IT & FORGET IT & FORGER MAKES COOKING SIMPLE

#### TRAEGER MOBILE APP

- Adjust grill temperature
- Monitor food temps
- Set timers & alerts
- Access over 1,600 recipes

(7)