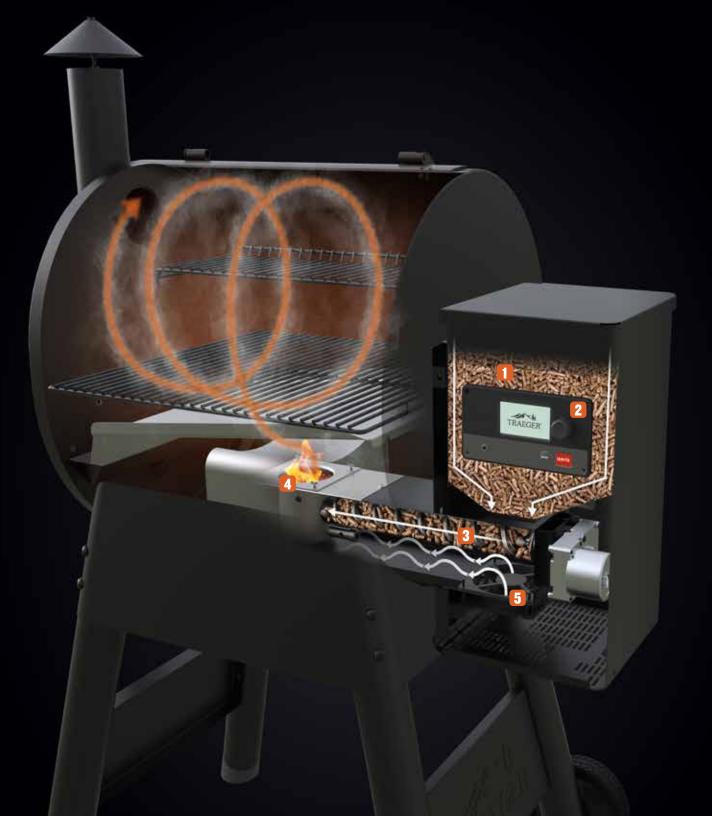

## HOW IT WORKS

#### **1** HOPPER

FLAVOR BEGINS HERE. SIMPLY ADD THE WOOD PELLET FLAVOR OF YOUR CHOICE TO FUEL YOUR GRILL.

#### **2** CONTROLLER

TURN ON THE GRILL AND SET YOUR DESIRED TEMPERATURE.

#### **3 AUGER**

INDUSTRY BEST DRIVETRAIN DELIVERS HARDWOOD PELLETS TO THE FIRE POT.

#### 4 FIRE POT

AUTO-IGNITION STARTS THE HOT ROD, WHICH IGNITES THE PELLETS AND CREATES THE FIRE.

#### 5 FAN

VARIABLE SPEED FAN STOKES THE FIRE WHILE SIMULTANEOUSLY CIRCULATING SMOKE AND HEAT AROUND YOUR FOOD.