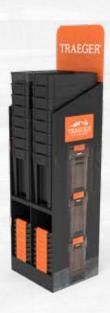

### **SAUCE & RUB MERCHANDISING**

#### **SAUCE & RUBS PELLET FIXTURE ATTACHMENT**

SKU: PMTI8I

**ASSEMBLED DIMS:** 

35" W x I4" D x 8" H

**DETAILS:** 

HOLDS UP TO 44 SAUCES (II FACINGS) AND 54 RUBS (9 FACINGS)