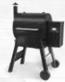

## IRONWOOD885

AVAILABLE IN BLACK TFB89BLF (BLACK)

#### **FEATURES:**

IRONWOOD D2 CONTROLLER
WIFIRE® TECHNOLOGY
D2® DIRECT DRIVE
TURBOTEMP®
TRU CONVECTION® SYSTEM
TRAEGER DOWNDRAFT EXHAUST® SYSTEM
SUPER SMOKE MODE
TRAEGER PELLET SENSOR
MEAT PROBE W/ STORAGE COMPARTMENT
DOUBLE SIDE WALL INTERIOR

ADJUSTABLE TWO-TIER GRATE SYSTEM
DUAL POSITION SMOKE/SEAR BOTTOM GRILL GRATE
ADJUSTABLE TOP TIER EXTRA GRILL RACK FOR
OPTIMAL HEAT DISTRIBUTION
STAINLESS STEEL SIDE SHELF WITH HOOKS
EXTERIOR STORAGE HOOKS FOR EXTRA GRILL RACK
HOPPER CLEAN-OUT
SAWHORSE CHASSIS
ALL-TERRAIN WHEELS
LOCKING CASTERS

#### SPECS:

36,000 BTUS | 885 SQ IN GRILLING AREA | HOPPER CAPACITY: 20 LBS HEIGHT: 48 IN | WIDTH: 54 IN | DEPTH: 27 IN | WEIGHT: 172 LBS