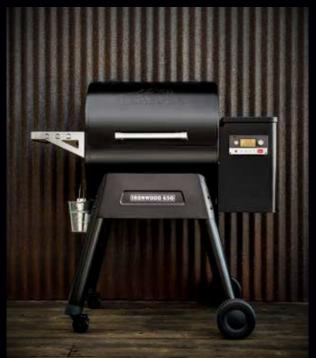

## IRONWOOD650

TFB65BLF (BLACK)

#### **FEATURES:**

IRONWOOD D2 CONTROLLER WiFIRE® TECHNOLOGY D2® DIRECT DRIVE TURBOTEMP® TRU CONVECTION® SYSTEM TRAEGER DOWNDRAFT EXHAUST® SYSTEM SUPER SMOKE MODE TRAEGER PELLET SENSOR MEAT PROBE W/ STORAGE COMPARTMENT DOUBLE SIDE WALL INTERIOR

ADJUSTABLE TWO-TIER GRATE SYSTEM

DUAL POSITION SMOKE/SEAR BOTTOM GRILL GRATE ADJUSTABLE TOP TIER EXTRA GRILL RACK FOR OPTIMAL HEAT DISTRIBUTION STAINLESS STEEL SIDE SHELF WITH HOOKS EXTERIOR STORAGE HOOKS FOR EXTRA GRILL RACK HOPPER CLEAN-OUT SAWHORSE CHASSIS **ALL-TERRAIN WHEELS** LOCKING CASTERS

#### SPECS:

36,000 BTUS | 650 SQ IN GRILLING AREA | HOPPER CAPACITY: 20 LBS HEIGHT: 48 IN | WIDTH: 46 IN | DEPTH: 27 IN | WEIGHT: 146 LBS