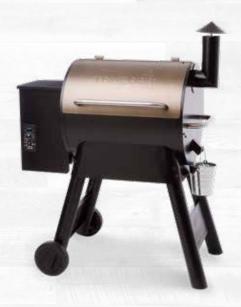

## PRO SERIES

THE PRO SERIES IS THE WORLD'S BEST-SELLING WOOD-PELLET GRILL thanks to its classic design and time-tested reliability that guarantees precision 6-in-I cooking.

#### PRO 34 AVAILABLE IN BRONZE TFB88PZB (BRONZE)

#### **FEATURES:**

DIGITAL PRO CONTROLLER

DUAL MEAT PROBES | EXTRA GRILL RACK | HOPPER CLEAN-OUT
SAWHORSE CHASSIS | ALL-TERRAIN WHEELS | LOCKING CASTERS
\*Does not include WiFIRE® Technology

#### SPECS:

36,000 BTUS | 884 SQ IN GRILLING AREA | HOPPER CAPACITY: 18 LBS HEIGHT: 49 IN | WIDTH: 53 IN | DEPTH: 27 IN | WEIGHT: 136 LBS