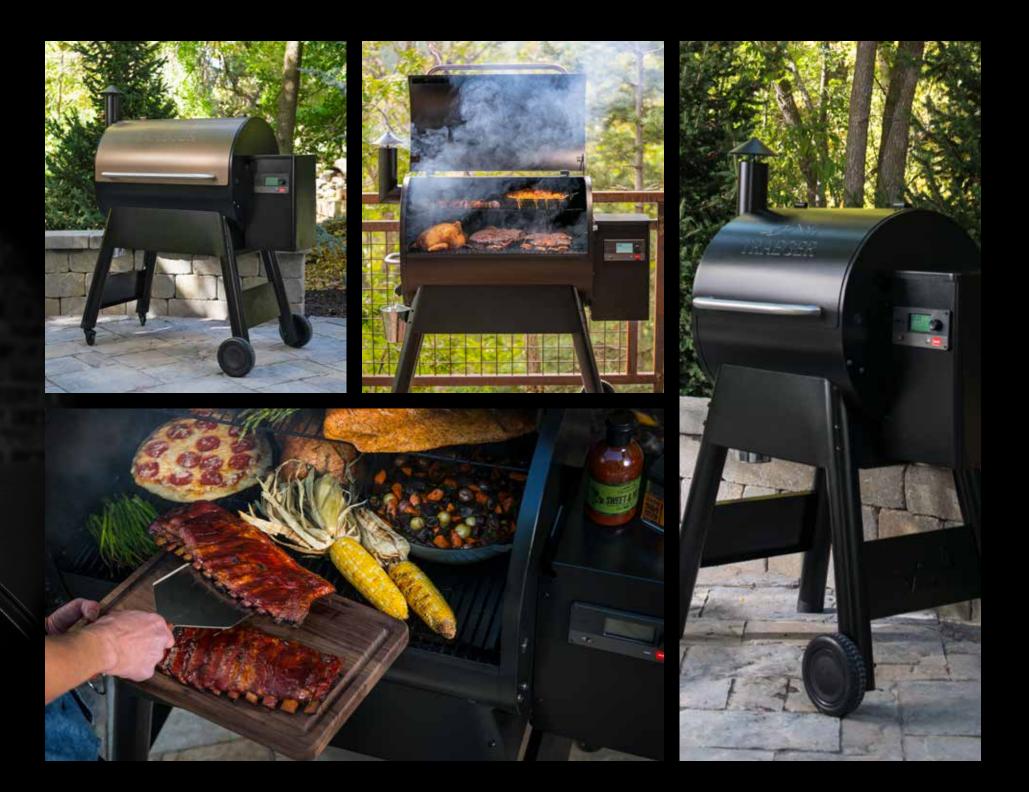

## ELEVATE YOUR CRAFT

The Ironwood is here to make your wood-fired meals faster, easier and packed with more flavor than ever before. The Ironwood offers our most advanced features that were previously exclusive to our premium line. Thanks to the powerful D2 drivetrain and TurboTemp® technology, the Ironwood gets hotter, faster, packing more flavor than ever. The Downdraft Exhaust® System, effectively optimizes the circulation of smoke and heat around your food. WiFIRE® control makes creating your meals easier by allowing you to adjust grill temperatures, monitor your cooks, and even check on pellet levels directly from your phone using the Traeger App, so so you can control your grill anytime, anywhere.

## IRONWOOD® SERIES - WITH WIFIRE® TECHNOLOGY | ELEVATE YOUR CRAFT

## IRONWOOD650

TFB65BLF (BLACK)

## IRONWOOD885

AVAILABLE IN BLACK TFB89BLF (BLACK)