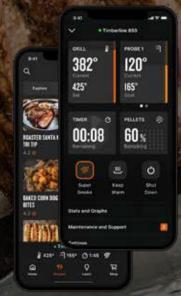

# A WORLD OF FLAVOR AT YOUR FINGERTIPS

Originally created in conjunction with NASA to let astronauts cook on the moon, WiFIRE® will elevate your grill game to all new heights. From monitoring and adjusting temps on the fly, to letting you know when your food is up to temp, WiFIRE makes it simpler and more convenient than ever to create the best meal possible. Wood-fired flavor has never been easier.

#### TRAEGER MOBILE APP

- Adjust grill temperature
- Monitor food temps
- Set timers & alerts
- Access over 1,600 recipes

(7)