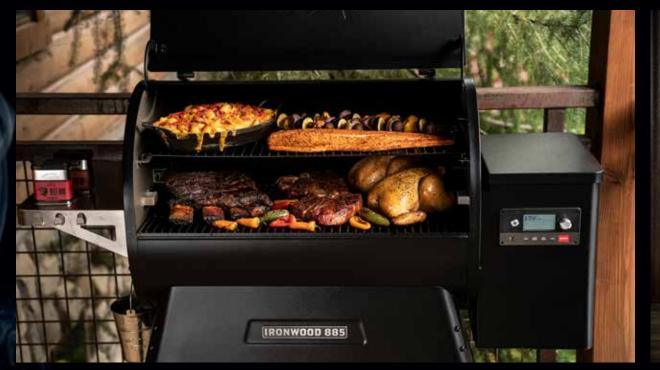

## IRONWOOD885

AVAILABLE IN BLACK TFB89BLF (BLACK)

#### **FEATURES:**

IRONWOOD D2 CONTROLLER
WIFIRE® TECHNOLOGY
D2® DIRECT DRIVE
TURBOTEMP®
TRU CONVECTION® SYSTEM
TRAEGER DOWNDRAFT EXHAUST® SYSTEM
SUPER SMOKE MODE
TRAEGER PELLET SENSOR
MEAT PROBE W/ STORAGE COMPARTMENT
DOUBLE SIDE WALL INTERIOR

ADJUSTABLE TWO-TIER GRATE SYSTEM
DUAL POSITION SMOKE/SEAR BOTTOM GRILL GRATE
ADJUSTABLE TOP TIER EXTRA GRILL RACK FOR
OPTIMAL HEAT DISTRIBUTION
STAINLESS STEEL SIDE SHELF WITH HOOKS
EXTERIOR STORAGE HOOKS FOR EXTRA GRILL RACK
HOPPER CLEAN-OUT
SAWHORSE CHASSIS
ALL-TERRAIN WHEELS
LOCKING CASTERS

#### SPECS:

36,000 BTUS | 885 SQ IN GRILLING AREA | HOPPER CAPACITY: 20 LBS HEIGHT: 48 IN | WIDTH: 54 IN | DEPTH: 27 IN | WEIGHT: 172 LBS