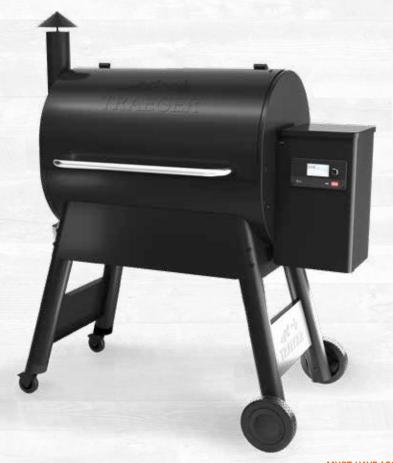

## IRONWOOD650

TFB65BLF (BLACK)

#### **FEATURES:**

IRONWOOD D2 CONTROLLER WiFIRE® TECHNOLOGY D2® DIRECT DRIVE TURBOTEMP® TRU CONVECTION® SYSTEM TRAEGER DOWNDRAFT EXHAUST® SYSTEM SUPER SMOKE MODE TRAEGER PELLET SENSOR MEAT PROBE W/ STORAGE COMPARTMENT DOUBLE SIDE WALL INTERIOR

ADJUSTABLE TWO-TIER GRATE SYSTEM

DUAL POSITION SMOKE/SEAR BOTTOM GRILL GRATE ADJUSTABLE TOP TIER EXTRA GRILL RACK FOR OPTIMAL HEAT DISTRIBUTION STAINLESS STEEL SIDE SHELF WITH HOOKS EXTERIOR STORAGE HOOKS FOR EXTRA GRILL RACK HOPPER CLEAN-OUT SAWHORSE CHASSIS **ALL-TERRAIN WHEELS** LOCKING CASTERS

#### SPECS:

36,000 BTUS | 650 SQ IN GRILLING AREA | HOPPER CAPACITY: 20 LBS HEIGHT: 48 IN | WIDTH: 46 IN | DEPTH: 27 IN | WEIGHT: 146 LBS