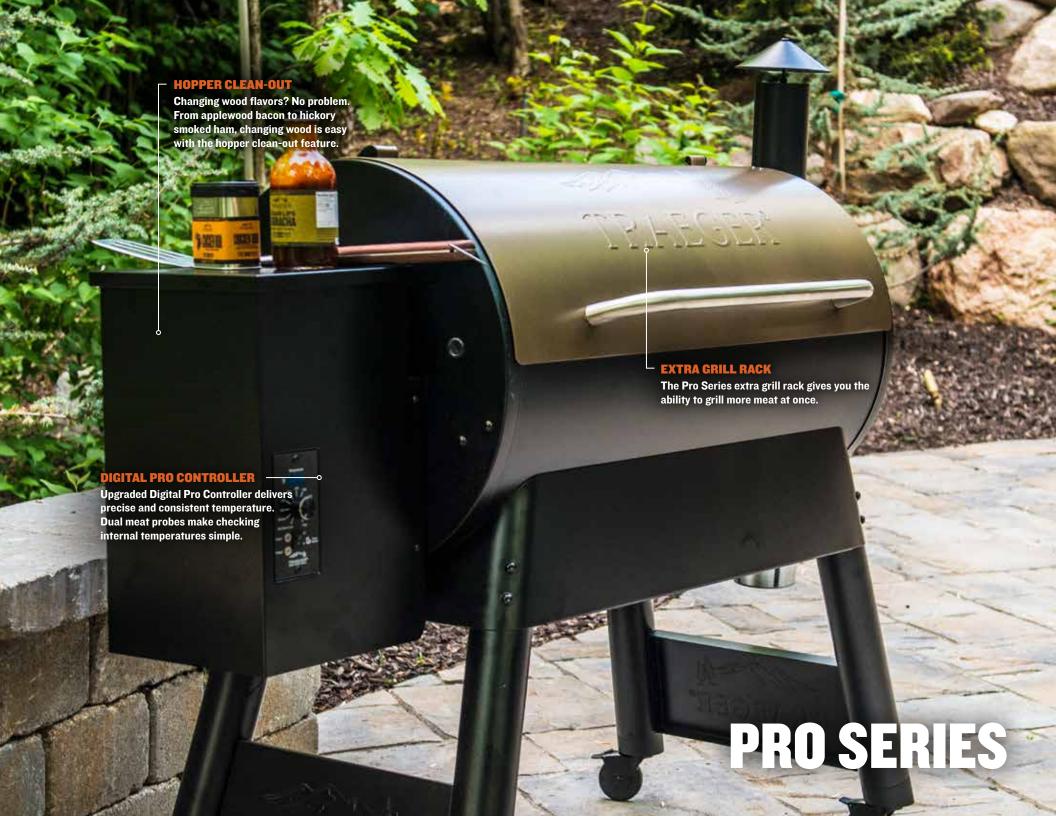

## PRO SERIES

THE PRO SERIES IS THE WORLD'S BEST-SELLING WOOD-PELLET GRILL thanks to its classic design and time-tested reliability that guarantees precision 6-in-I cooking.

#### **FEATURES:**

DIGITAL PRO CONTROLLER

DUAL MEAT PROBES | EXTRA GRILL RACK | HOPPER CLEAN-OUT
SAWHORSE CHASSIS | ALL-TERRAIN WHEELS | LOCKING CASTERS
\*Does not include WiFIRE® Technology