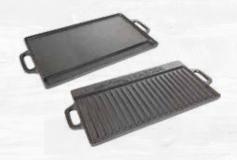

## **ACCESSORIES**

REVERSIBLE CAST IRON GRIDDLE 20" X 9" SKU: BAC382

CHICKEN THRONE SKU: BAC357

RIB RACK SKU: BAC354

CHICKEN LEG AND WING HOLDER SKU: BAC326

BBQ TRAY 16.7" X 11.5" SKU: BAC426

SMOKED JALAPEÑO POPPER TRAY
SKU: BAC424