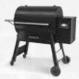

## **PR0575**

TFB57GLE (BLACK) TFB57GZE (BRONZE)

#### **FEATURES:**

PRO D2 CONTROLLER WiFIRE® TECHNOLOGY D2® DIRECT DRIVE TURBOTEMP® MEAT PROBE EXTRA GRILL RACK EXTERIOR STORAGE HOOKS FOR EXTRA GRILL RACK HOPPER CLEAN-OUT

#### SPECS:

36,000 BTUS | 572 SQ IN GRILLING AREA | HOPPER CAPACITY: 18 LBS HEIGHT: 53 IN | WIDTH: 41 IN | DEPTH: 27 IN | WEIGHT: 128 LBS

**MUST-HAVE ACCESSORIES** 

**FULL LENGTH GRILL COVER - PRO 575** 